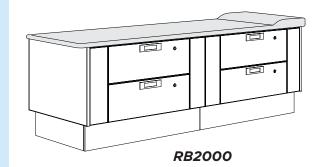

## FUNCTIONAL FEATURES MODERN ELEGANCE SLEEK DESIGN

Introducing our Cabinet-Style MCC Recovery Bed, a sophisticated solution designed to elevate patient comfort and streamline storage in therapy or recovery settings. With its 2" firm padding and durable vinyl upholstery, this couch ensures optimal support and easy maintenance. Plus, its four drawers (RB2000 model), each secured with individual cam locks, provide ample storage space for essentials, enhancing organization and security.

#### Standard features include:

- One piece upholstered top available in many colours.
- Built in headrest.

Mod. RB2000

- Integrated drawer storage with four (4) large drawers with cam locks (RB2000 model only), toe kick.
- 72"W x 27"D x 25"H.