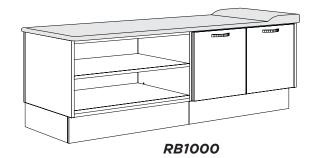

### RB2000 & RB1000

#### **KEY FEATURES**

- Meticulously crafted to provide unparalleled comfort and functionality for patients undergoing therapy or recovery
- Available in 2 configurations of drawers and storage modules to integrate with most office concepts (RB2000 and RB1000)
- Multiple color selections for Laminate Colors and Upholstery choices.
  - https://mccdental.com/pedo-bench-upholstery/
- Soft-close drawers and doors (RB2000 only)
- Water resistant polymer subbase with levelling legs