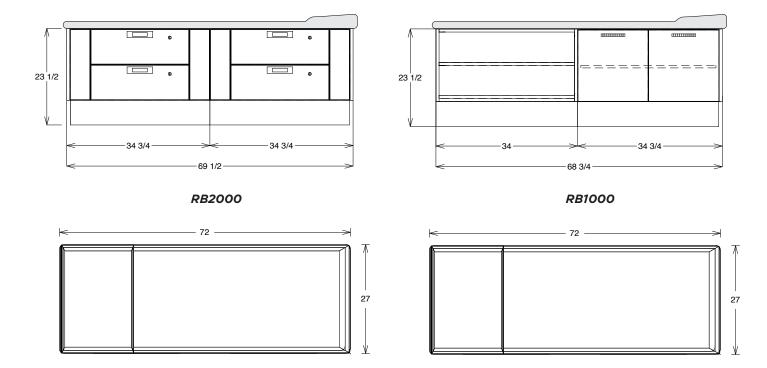

#### Standard features include:

- One piece upholstered top available in many colours.
- Built in headrest.

Mod. RB2000

- Integrated drawer storage with four (4) large drawers with cam locks (RB2000 model only), toe kick.
- 72"W x 27"D x 25"H.

### RB2000 & RB1000

#### **KEY FEATURES**

- Meticulously crafted to provide unparalleled comfort and functionality for patients undergoing therapy or recovery
- Available in 2 configurations of drawers and storage modules to integrate with most office concepts (RB2000 and RB1000)
- Multiple color selections for Laminate Colors and Upholstery choices.
  - https://mccdental.com/pedo-bench-upholstery/
- Soft-close drawers and doors (RB2000 only)
- Water resistant polymer subbase with levelling legs