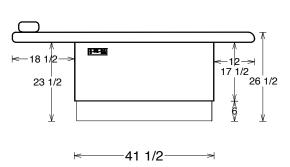

### PB2000 & PB1000

#### **KEY FEATURES**

- Designed specifically for the Pediatric Dental Practice
- Available in other configurations of drawers and storage modules to integrate with most Pediatric office concepts (PB2000 only)
- Optional Doctor/Assistant Controls
- Multiple color selections for Laminate Colors and Upholstery choices.
  - https://mccdental.com/pedo-bench-upholstery/
- Soft-close drawers and doors (PB2000 only)
- Water resistant polymer subbase with levelling legs

PB2000

PB1000