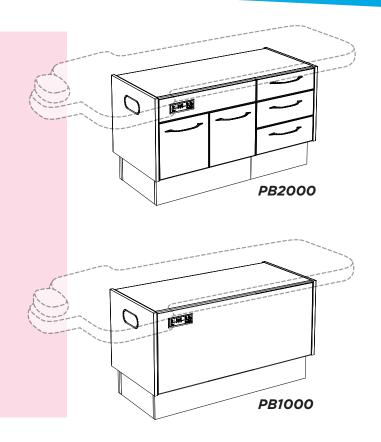

r choice of colours https://mccdental.com/ pedo-bench-upholstery/



## TAILORED SOLUTIONS

FOR YOUR DENTAL PRACTICE

Custom Cabinets • Sterilization Centers • Rear Cabinets • Side Cabinets • Center Island Units • Mobiles • Orthodontic Mobiles • Lab Cabinets • Pediatric Benches









## PEDIATRIC BENCHES

### PB2000 & PB1000

#### **KEY FEATURES**

- Designed specifically for the Pediatric Dental Practice
- Available in other configurations of drawers and storage modules to integrate with most Pediatric office concepts (PB2000 only)
- Optional Doctor/Assistant Controls
- Multiple color selections for Laminate Colors and Upholstery choices.
  - https://mccdental.com/pedo-bench-upholstery/
- Soft-close drawers and doors (PB2000 only)
- Water resistant polymer subbase with levelling legs







PB2000





PB1000