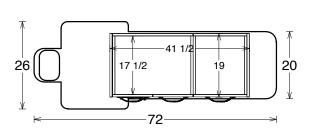

### PB2000 & PB1000

#### **KEY FEATURES**

- Designed specifically for the Pediatric Dental Practice
- Available in other configurations of drawers and storage modules to integrate with most Pediatric office concepts (PB2000 only)
- Optional Doctor/Assistant Controls
- Multiple color selections for Laminate Colors and Upholstery choices.
  - https://mccdental.com/pedo-bench-upholstery/
- Soft-close drawers and doors (PB2000 only)
- Water resistant polymer subbase with levelling legs