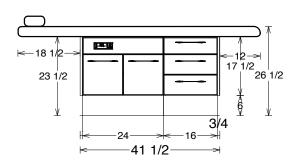

### PB2000 & PB1000

#### **KEY FEATURES**

- Designed specifically for the Pediatric Dental Practice
- Available in other configurations of drawers and storage modules to integrate with most Pediatric office concepts (PB2000 only)
- Optional Doctor/Assistant Controls
- Multiple color selections for Laminate Colors and Upholstery choices.
  - https://mccdental.com/pedo-bench-upholstery/
- Soft-close drawers and doors (PB2000 only)
- Water resistant polymer subbase with levelling legs