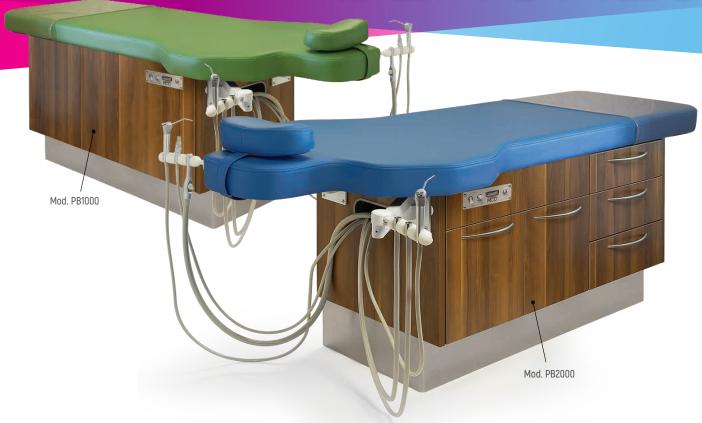

# AN ALTERNATIVE, **INEXPENSIVE** PEDIATRIC BENCH

Designed specifically for the Pediatric Dental Practice, this patient friendly bench improves procedural flow and relieves anxiety. The optimal design allows for closer proximity between dentist and patient.

#### Standard features include:

- One piece upholstered top available in many colours
- Removable Headrest
- Foot Protector
- Integrated Drawer Storage with Three (3) Medium Drawers, Utility Access Panel
- Optional Control and Vacuum.

### PB2000 & PB1000

#### **KEY FEATURES**

- Designed specifically for the Pediatric Dental Practice
- Available in other configurations of drawers and storage modules to integrate with most Pediatric office concepts (PB2000 only)
- Optional Doctor/Assistant Controls
- Multiple color selections for Laminate Colors and Upholstery choices.
  - https://mccdental.com/pedo-bench-upholstery/
- Soft-close drawers and doors (PB2000 only)
- Water resistant polymer subbase with levelling legs