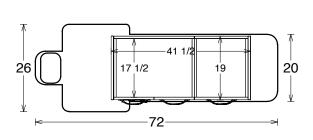

### PB2000 & PB1000

#### **KEY FEATURES**

- Designed specifically for the Pediatric Dental Practice
- Available in other configurations of drawers and storage modules to integrate with most Pediatric office concepts (PB2000 only)
- Optional Doctor/Assistant Controls
- Multiple color selections for Laminate Colors and Upholstery choices.
  - https://mccdental.com/pedo-bench-upholstery/
- Soft-close drawers and doors (PB2000 only)
- Water resistant polymer subbase with levelling legs

PB2000

PB1000