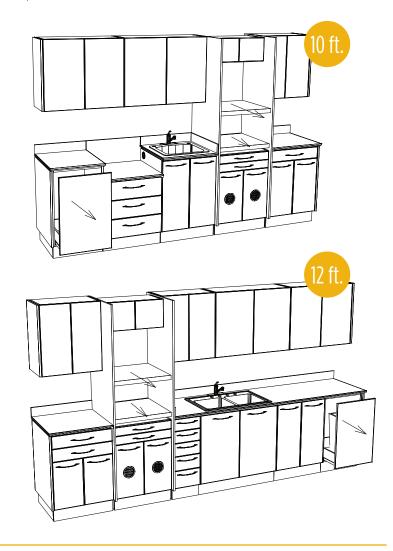

An 'off-the-shelf' modular solution is a cost-effective alternative that is perfectly fitted to your budget and space. Our Modular Rear, Center, Side units and Sterilization Centers present unlimited design configuration options.

**Rear Cabinets** Our rear cabinets are industry leading.

**Center Islands** When space is at a premium, our Center Islands are an efficient and affordable solution.

**Side Cabinets** Our side cabinets can be customized to include several efficient storage solutions such as extra drawer modules, equipment bays and other storage needs.

**Sterilization Centers** Our Sterilization Centers offer many standard features to perfectly fit your budget and space.

Other colors are available upon request, up-charge will apply. The products and colors shownin this flyer should only be used as a guide and are not absolute and may vary. Please contact one of our sales representatives for accurate color samples and information. Program will run through the end of 2019, unless otherwise specified by MCC.