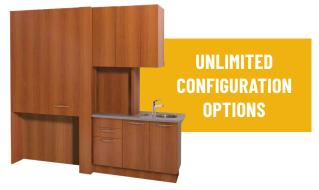

An 'off-the-shelf' modular solution is a cost-effective alternative that is perfectly fitted to your budget and space. Our Modular Rear, Center, Side units and Sterilization Centers present unlimited design configuration options.

**Rear Cabinets** Our rear cabinets are industry leading.

**Center Islands** When space is at a premium, our Center Islands are an efficient and affordable solution.

**Side Cabinets** Our side cabinets can be customized to include several efficient storage solutions such as extra drawer modules, equipment bays and other storage needs.