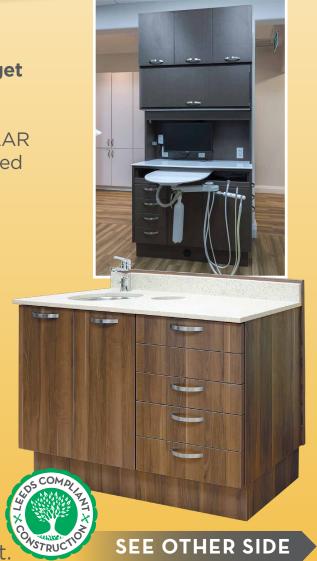

**Modular Cabinets Key Features** 

- European Solid Surface countertop
- MCC's new modern design PVC edging
- Upper cabinets can be integrated into cabinet construction or wall mounted
- Option for arm mounted work surface
- Left/right sliding pull out work surface
- Ability to accommodate both left and right handed dentists

## **Sterilization Centers Key Features**

- Laminate or Solid Surface Counter top
- Solid Surface cladding in sterilization tower
- Solid surface sterilizer pullout shelves
- 7 year Warranty
- PVC edging

**Rear Cabinets** Our rear cabinets are industry leading.

**Center Islands** When space is at a premium, our Center Islands are an efficient and affordable solution.

**Side Cabinets** Our side cabinets can be customized to include several efficient storage solutions such as extra drawer modules, equipment bays and other storage needs.

**Sterilization Centers** Our Sterilization Centers offer many standard features to perfectly fit your budget and space.

Other colors are available upon request, up-charge will apply. The products and colors shownin this flyer should only be used as a guide and are not absolute and may vary. Please contact one of our sales representatives for accurate color samples and information. Program will run through the end of 2019, unless otherwise specified by MCC.