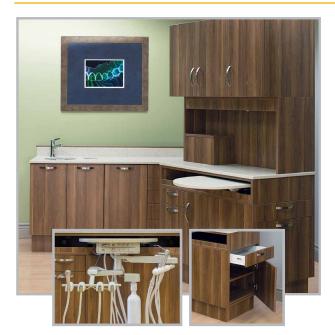

**Modular Cabinets Key Features** 

- European Solid Surface countertop
- MCC's new modern design PVC edging
- Upper cabinets can be integrated into cabinet construction or wall mounted
- Option for arm mounted work surface
- Left/right sliding pull out work surface
- Ability to accommodate both left and right handed dentists

## **Sterilization Centers Key Features**

- Laminate or Solid Surface Counter top
- Solid Surface cladding in sterilization tower
- Solid surface sterilizer pullout shelves
- 7 year Warranty
- PVC edging

**Rear Cabinets** Our rear cabinets are industry leading.

**Center Islands** When space is at a premium, our Center Islands are an efficient and affordable solution.

**Side Cabinets** Our side cabinets can be customized to include several efficient storage solutions such as extra drawer modules, equipment bays and other storage needs.