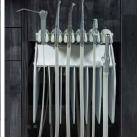

## **NEW RETRACTION SYSTEM**

An effective solution to your tubing clutter

## Increase productivity and save valuable time.

Our new and improved retraction system provide you with a safe & organized work environment that increases productivity while saving valuable time.

- Our exceptional asepsis design provides a clean, safe environment to increase workflow efficiency;
- Self contained drawer mounts under an existing counter top;
- Designed to protect fiber optic tubing and retractable
- Retraction prevents tangles, trips and disorganized cords and tubing;
- Provides your office space with a clean, state-of-the-art look;
- Optional MCC Control and factory installation.