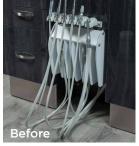

## **NEW RETRACTION SYSTEM**

An effective solution to your tubing clutter

## Increase productivity and save valuable time.

Our new and improved retraction system provide you with a safe & organized work environment that increases productivity while saving valuable time.

- Our exceptional asepsis design provides a clean, safe environment to increase workflow efficiency;
- Self contained drawer mounts under an existing counter top;
- Designed to protect fiber optic tubing and retractable
- Retraction prevents tangles, trips and disorganized cords and tubing;
- Provides your office space with a clean, state-of-the-art look;
- Optional MCC Control and factory installation.