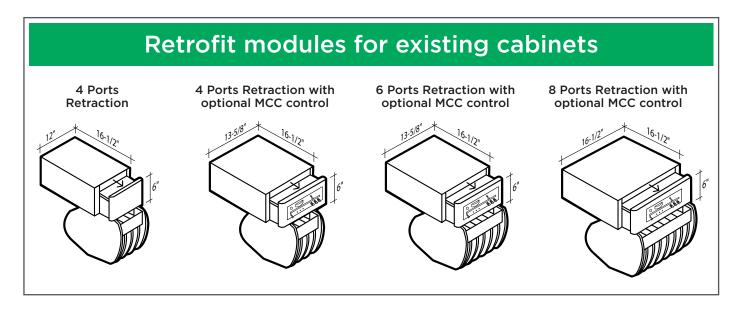

## **NEW RETRACTION SYSTEM**

An effective solution to your tubing clutter

For Assistant's unit, Doctor's units, Doctor's and Assistant's units.

Please contact MCC or your rep for additional information.

TAILORED SOLUTIONS FOR YOUR DENTAL PRACTICE