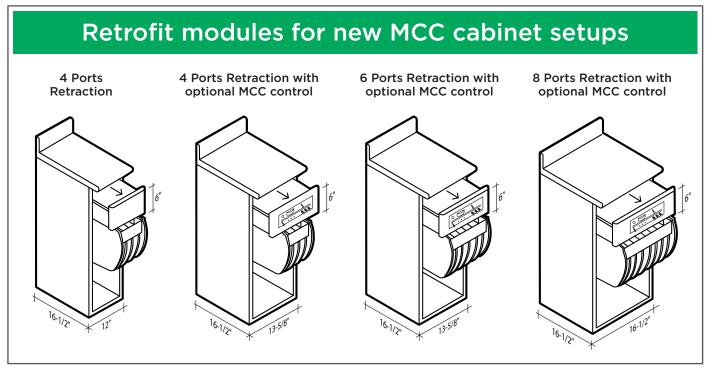

## **NEW RETRACTION SYSTEM**

An effective solution to your tubing clutter

## Increase productivity and save valuable time.

Our new and improved retraction system provide you with a safe & organized work environment that increases productivity while saving valuable time.

- Our exceptional asepsis design provides a clean, safe environment to increase workflow efficiency;
- Self contained drawer mounts under an existing counter top;
- Designed to protect fiber optic tubing and retractable
- Retraction prevents tangles, trips and disorganized cords and tubing;
- Provides your office space with a clean, state-of-the-art look;
- Optional MCC Control and factory installation.

## **NEW RETRACTION SYSTEM**

An effective solution to your tubing clutter

For Assistant's unit, Doctor's units, Doctor's and Assistant's units.

Please contact MCC or your rep for additional information.

TAILORED SOLUTIONS FOR YOUR DENTAL PRACTICE