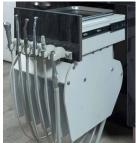

## **NEW RETRACTION SYSTEM**

An effective solution to your tubing clutter

## Increase productivity and save valuable time.

Our new and improved retraction system provide you with a safe & organized work environment that increases productivity while saving valuable time.

- Our exceptional asepsis design provides a clean, safe environment to increase workflow efficiency;
- Self contained drawer mounts under an existing counter top;
- Designed to protect fiber optic tubing and retractable
- Retraction prevents tangles, trips and disorganized cords and tubing;
- Provides your office space with a clean, state-of-the-art look;
- Optional MCC Control and factory installation.