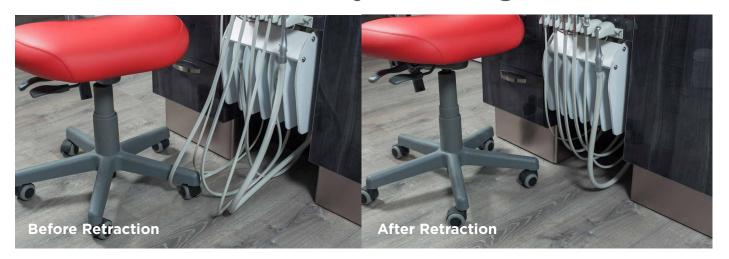

## **NEW RETRACTION SYSTEM**

An effective solution to your tubing clutter

## Increase productivity and save valuable time.

Our new and improved retraction system provide you with a safe & organized work environment that increases productivity while saving valuable time.

- Our exceptional asepsis design provides a clean, safe environment to increase workflow efficiency;
- Self contained drawer mounts under an existing counter top;
- Designed to protect fiber optic tubing and retractable
- Retraction prevents tangles, trips and disorganized cords and tubing;
- Provides your office space with a clean, state-of-the-art look;
- Optional MCC Control and factory installation.