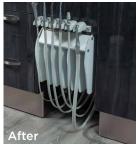

## **NEW RETRACTION SYSTEM**

An effective solution to your tubing clutter

## Increase productivity and save valuable time.

Our new and improved retraction system provide you with a safe & organized work environment that increases productivity while saving valuable time.

- Our exceptional asepsis design provides a clean, safe environment to increase workflow efficiency;
- Self contained drawer mounts under an existing counter top;
- Designed to protect fiber optic tubing and retractable
- Retraction prevents tangles, trips and disorganized cords and tubing;
- Provides your office space with a clean, state-of-the-art look;
- Optional MCC Control and factory installation.