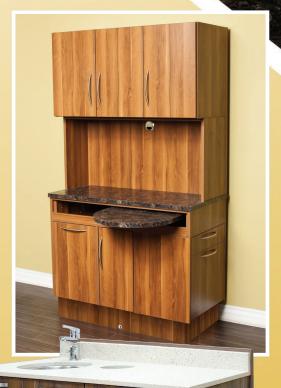

**Rear Cabinets** Our rear cabinets are industry leading.

**Center Islands** When space is at a premium, our Center Islands are an efficient and affordable solution.

Side Cabinets Our side cabinets can be customized to include several efficient storage solutions such as extra drawer modules, equipment bays and other storage needs.

Sterilization Centers Our Sterilization Centers offer many standard features to perfectly fit your budget and space.

Sterilization Centers • Rear Cabinets • Side Cabinets • Center Island Units • Mobiles • Orthodontic Mobiles • Pediatric Benches • Brilliance Units