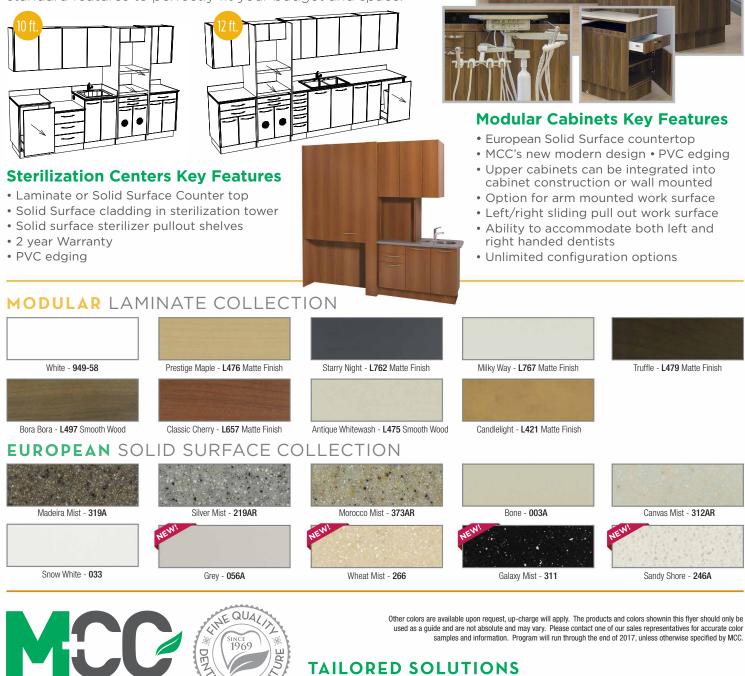

An 'off-the-shelf' modular solution is a cost-effective alternative that is perfectly fitted to your budget and space. Our **Modular** Rear, Center, Side units and Sterilization Centers present unlimited design configuration options.

**Rear Cabinets** Our rear cabinets are industry leading.

**Center Islands** When space is at a premium, our Center Islands are an efficient and affordable solution.

Side Cabinets Our side cabinets can be customized to include several efficient storage solutions such as extra drawer modules, equipment bays and other storage needs.

Sterilization Centers Our Sterilization Centers offer many standard features to perfectly fit your budget and space.

Sterilization Centers • Rear Cabinets • Side Cabinets • Center Island Units • Mobiles • Orthodontic Mobiles • Pediatric Benches • Brilliance Units